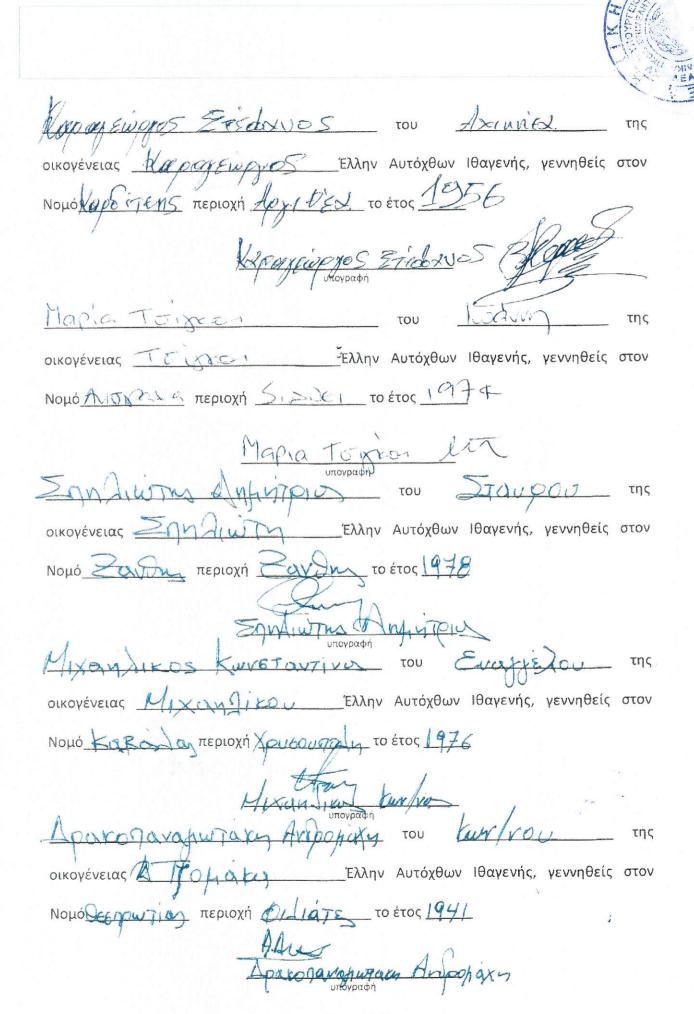

Ο Πρώτος Συμβαλλόμενος ΚΥΡΙΟΣ αποδέχεται την παρούσα δια της ΥΠΟΓΡΑΦΗΣ (Ακολουθούν 200 Υπογράφοντες συμβαλλόμενοι εξουσιοδοτημένοι από τις Τοπικές Επιτροπές των Ελλήνων Αυτοχθόνων Ιθαγενών).

Ο Δεύτερος Συμβαλλόμενος «ΑΣΤΥΝΟΜΙΑ» ΑΠΟΔΕΧΕΤΑΙ ΔΙΑ ΤΗΣ ΧΡΗΣΕΩΣ τα αναφερόμενα στον πίνακα Α', τις προϋποθέσεις και τους Όρους που καθορίζονται στην παρούσα σύμβαση.

## Μετά τιμής

Οι υπογράφοντες την παρούσα, κατ' εντολή και εξουσιοδότηση των Τοπικών Επιτροπών Συνδιαχειριστών Ελλήνων Αυτοχθόνων Ιθαγενών (Τ.Ε.Σ.Ε.Α.Ι.),

Ακολουθούν.....

Traupos Trauponoufos tou Scolupou οικογένειας Εταμροπουλου Έλλην Αυτόχθων Ιθαγενής, γεννηθείς στον Νομό ΑΧΑΙΊΑ Σ περιοχή ΛΕΟΝΤΙΟ το έτος 1954 Szudianis Overenolas οικογένειας <u>θεταπεδά</u> Έλλην Αυτόχθων Ιθαγενής, γεννηθείς στον Νομό Αζζικής περιοχή Αμαροίσιος το έτος 1988 Minday Bayrd Downer of tou Darables the οικογένειας Βχη ο θου θου Έλχην Αυτόχθων Ιθαγενής, γεννηθείς στον Νομό ΔΟΛ/ 4 Τ περιοχή ΡοΔο / το έτρος 1971 Parky Batic 8000) c)